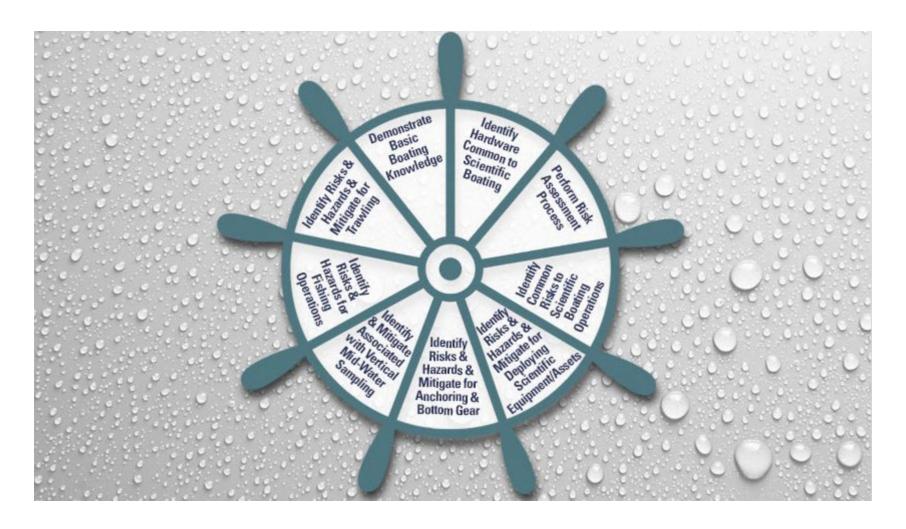

## Gear Over the Side "Beyond Basic Boating"

- Cooperative effort between NOAA and USFWS
- National Conservation Training Center
- Web based and accessible to both Agencies
- Gap identified for new operators
- Beta version out first of the year
- Need your video/images to enhance and improve

## Sample of Available Modules

- 1. Inshore trawl:
  - https://training.fws.gov/courses/test/mocc\_gots/draft\_trawling/story\_html5.html
- 2. Pair trawl:
  - https://training.fws.gov/courses/test/mocc\_gots/draft\_pair\_trawling/story\_html5.html
- 3. Risk awareness:
  - https://training.fws.gov/courses/test/mocc\_gots/bottom\_gear/story\_html5.html