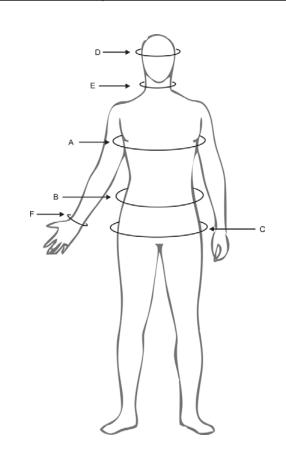

## **MEASUREMENTS** (use soft measuring tape, pull tape snugly)

| GENDER       |          | C     | FEMALE | 0   | MALE |
|--------------|----------|-------|--------|-----|------|
| GLOVE SIZE   | OS       | ΟM    | OL     | ○XL | ○XXL |
| HEIGHT       |          |       |        | ft. | in.  |
| WEIGHT       |          |       |        |     | lbs. |
| CHEST / BUST | (A)      |       |        |     | in.  |
| WAIST (B)    |          |       |        |     | in.  |
| HIPS (C)     |          |       |        |     | in.  |
| HEAD CIRCUM  | IFERENCE | (D)   |        |     | in.  |
| NECK CIRCUM  | FERENCE  | (E)   |        |     | in.  |
| WRIST CIRCUN | MFERENCI | E (F) |        |     | in.  |
| SHOE SIZE    |          |       |        |     |      |